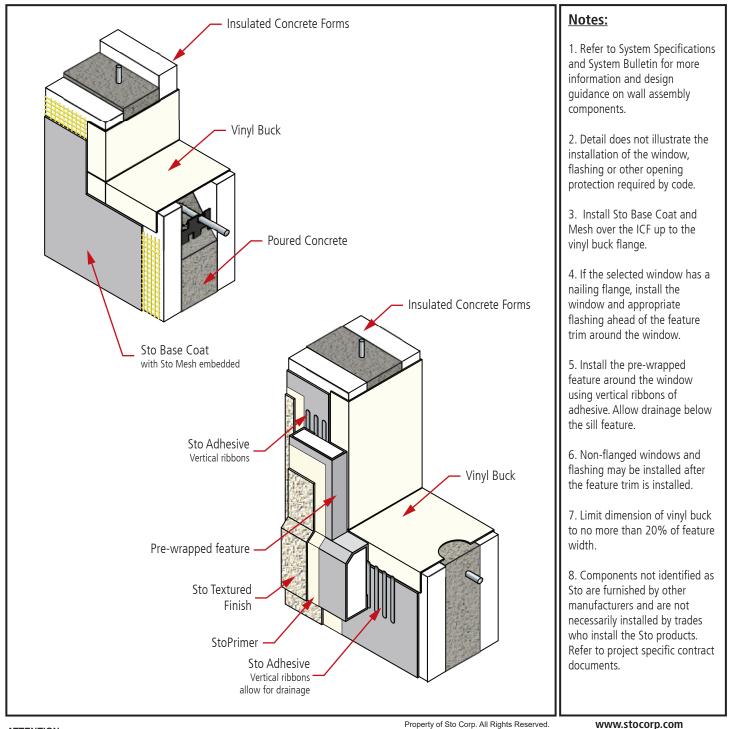

## StoQuik<sup>®</sup> Finish System for Insulated Concrete Forms (ICF) **Residential Window Sill**

## Detail No.: 17.23 Date: November 2022